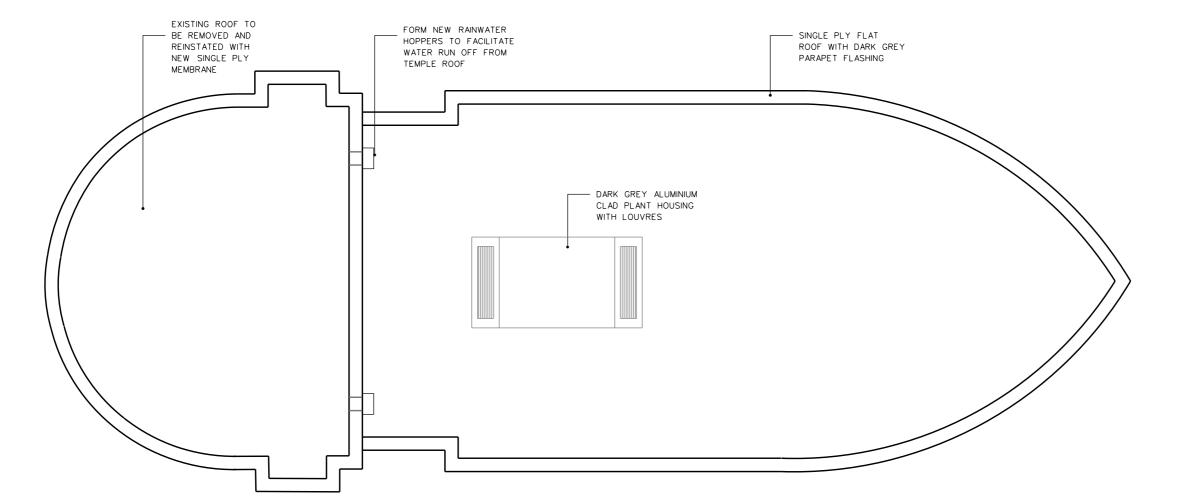

STAGE

**PLANNING** 

DRAWING

PROPOSED ROOF PLAN

| PROJECT NUMBER | SCALES     |
|----------------|------------|
| 1225           | 1:100 @ A3 |
|                |            |
| DRAWING NUMBER | DATE       |
| AL (00) 0400   | JUNE 2015  |
|                |            |
| DRAWN BY       | CHECKED BY |
| PMC            | CRF        |
|                |            |
| REVISION       | NORTH      |
|                |            |
|                |            |
|                |            |
|                |            |